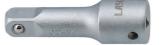

## **Additional Information**

- Four sizes in one socket: Single Hex (6 pt) x 17, 19, 21 and 22mm.
- Includes a 1/2"D 77mm extension bar for use with the double-ended socket.
- Socket length: 78mm. Overall length including extension: 119mm.
- · With 4 different sizes, this wheel nut socket provides both space and weight savings, making it the ideal tool for emergency tool kits.
- · Manufactured from chrome vanadium with satin finish.