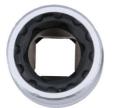

## 4-in-1 Wheel Nut Socket 1/2"D

A double ended wheel nut socket that features a spring-loaded insert at each end enabling it to accommodate four different sized wheel nuts in total; 17, 19, 21 and 22mm. This innovative space saving design cuts down on the amount of tools needed to be carried and is ideal for use as part of a vehicles tool kit, or for where storage space is limited.

## **Additional Information**

- Four sizes in one socket: Single Hex (6 pt) x 17, 19, 21 and 22mm.
- Includes a 1/2"D 77mm extension bar for use with the double-ended socket.
- Socket length: 78mm. Overall length including extension: 119mm.
- · With 4 different sizes, this wheel nut socket provides both space and weight savings, making it the ideal tool for emergency tool kits.
- · Manufactured from chrome vanadium with satin finish.