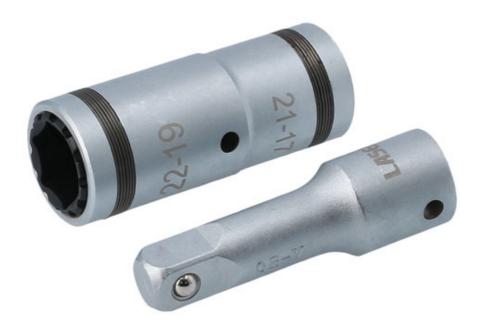

## 4-in-1 Wheel Nut Socket 1/2"D

A double ended wheel nut socket that features a spring-loaded insert at each end enabling it to accommodate four different sized wheel nuts in total; 17, 19, 21 and 22mm. This innovative space saving design cuts down on the amount of tools needed to be carried and is ideal for use as part of a vehicles tool kit, or for where storage space is limited.

## **Additional Information**

- Four sizes in one socket: Single Hex (6 pt) x 17, 19, 21 and 22mm.
- Includes a 1/2"D 77mm extension bar for use with the double-ended socket.
- Socket length: 78mm. Overall length including extension: 119mm.
- · With 4 different sizes, this wheel nut socket provides both space and weight savings, making it the ideal tool for emergency tool kits.
- · Manufactured from chrome vanadium with satin finish.