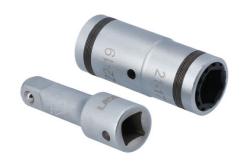

## 4-in-1 Wheel Nut Socket 1/2"D

A double ended wheel nut socket that features a spring-loaded insert at each end enabling it to accommodate four different sized wheel nuts in total; 17, 19, 21 and 22mm. This innovative space saving design cuts down on the amount of tools needed to be carried and is ideal for use as part of a vehicles tool kit, or for where storage space is limited.

## **Additional Information**

- Four sizes in one socket: Single Hex (6 pt) x 17, 19, 21 and 22mm.
- Includes a 1/2"D 77mm extension bar for use with the double-ended socket.
- Socket length: 78mm. Overall length including extension: 119mm.
- · With 4 different sizes, this wheel nut socket provides both space and weight savings, making it the ideal tool for emergency tool kits.
- · Manufactured from chrome vanadium with satin finish.